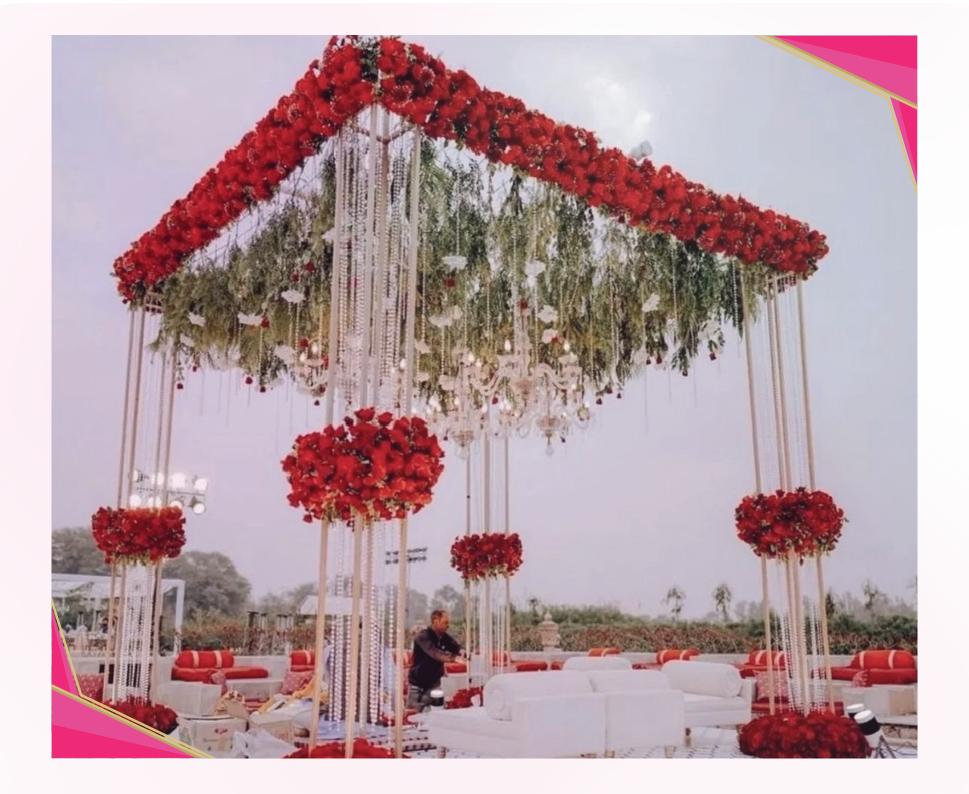

#### **DECORATION**

#### Stage and ambience

Stage (32 feet) with Decor Selections / Vidhi Mandap
20ft Entry Passage Decore
Passage stands

Led lights for entry gate, passage and stage Green lights for trees at the entrance Face light for stage with stand