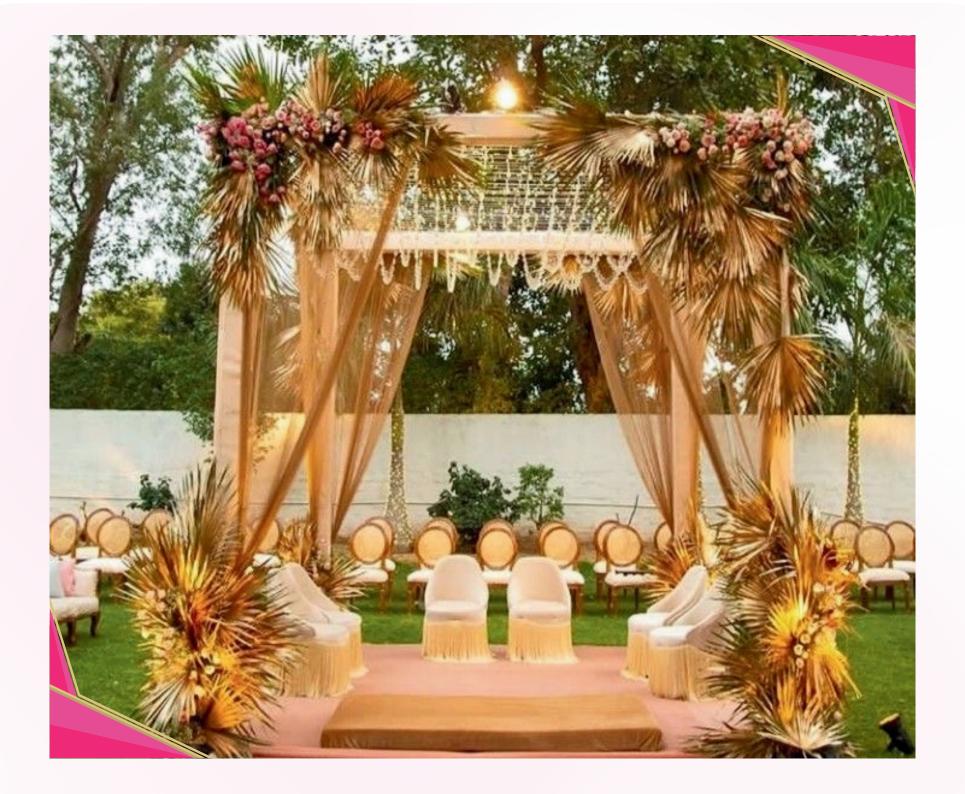

#### **DECORATION**

#### Stage and ambience

Stage (32 feet) with Decor Selections / Vidhi Mandap
20ft Entry Passage Decore
Passage stands

Led lights for entry gate, passage and stage Green lights for trees at the entrance Face light for stage with stand

#### **Furniture & Sound**

300 Chairs with cover 30 round tables (with frill)

Masking on backside, between lawn and parking 2 base and 2 tops , 2 cordless mics ,Havan kunda Sofa on stage / 2 vidhi Chair 4 pata, 3 gadi

#### **Event production & Entertainment Extras**

2 Wedding Garlands, 2 Bouquet Extras –

Cold fires 6 on stage
Photo Booth / Phoolon ki Chadar
Anchor / Guruji /Photographer
Professional Dj / E - invitation design