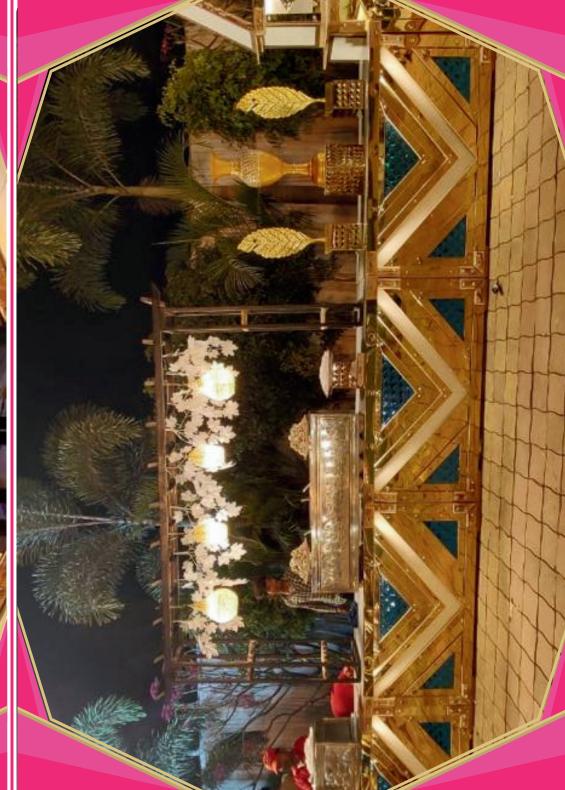

#### **DECORATION**

#### Stage and ambience

Stage (32 feet) with Decor Selections / Vidhi Mandap
20ft Entry Passage Decore
Passage stands

Led lights for entry gate, passage and stage Green lights for trees at the entrance Face light for stage with stand

#### **Furniture & Sound**

300 Chairs with cover 30 round tables (with frill)

Masking on backside, between lawn and parking 2 base and 2 tops , 2 cordless mics ,Havan kunda Sofa on stage / 2 vidhi Chair 4 pata, 3 gadi

#### **Event production & Entertainment Extras**

2 Wedding Garlands, 2 Bouquet Extras –

Cold fires 6 on stage
Photo Booth / Phoolon ki Chadar
Anchor / Guruji /Photographer
Professional Dj / E - invitation design