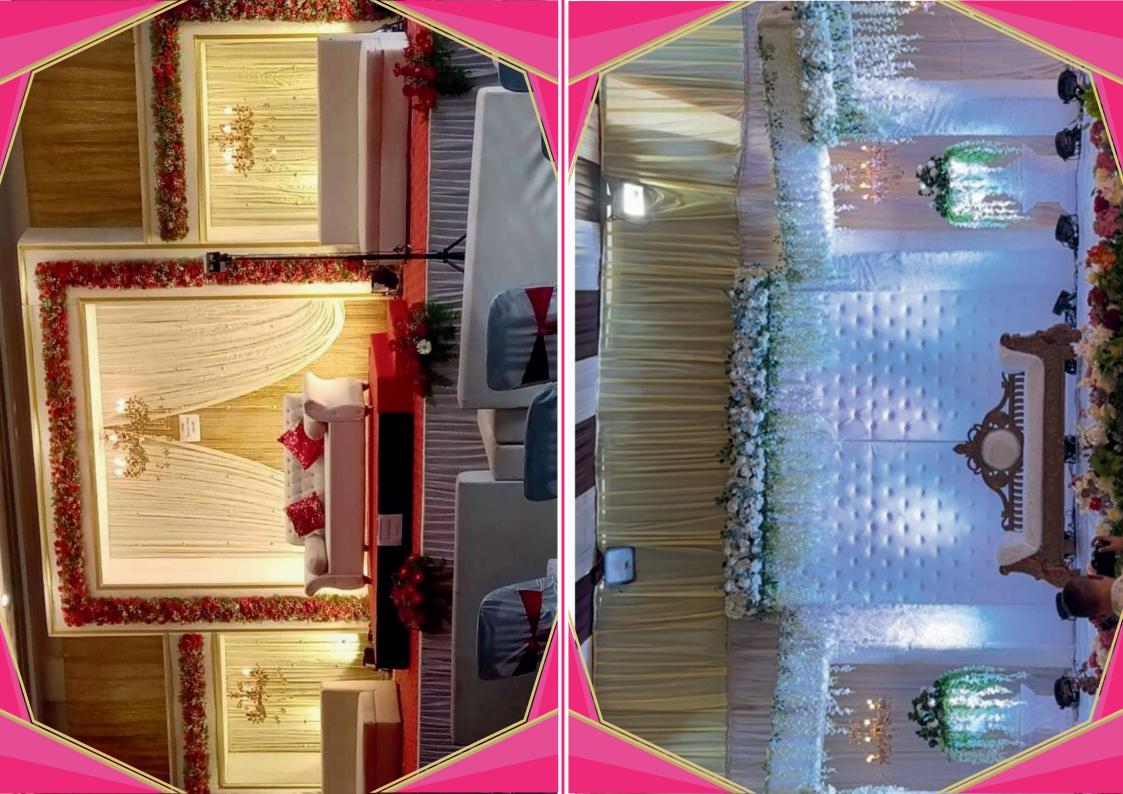

#### **DECORATION**

#### Stage and ambience

Stage (32 feet) with Decor Selections / Vidhi Mandap
20ft Entry Passage Decore
Passage stands

Led lights for entry gate, passage and stage Green lights for trees at the entrance Face light for stage with stand

#### **Furniture & Sound**

300 Chairs with cover 30 round tables (with frill)

Masking on backside, between lawn and parking 2 base and 2 tops , 2 cordless mics ,Havan kunda Sofa on stage / 2 vidhi Chair 4 pata, 3 gadi

#### **Event production & Entertainment Extras**

2 Wedding Garlands, 2 Bouquet Extras –

Cold fires 6 on stage
Photo Booth / Phoolon ki Chadar
Anchor / Guruji /Photographer
Professional Dj / E - invitation design