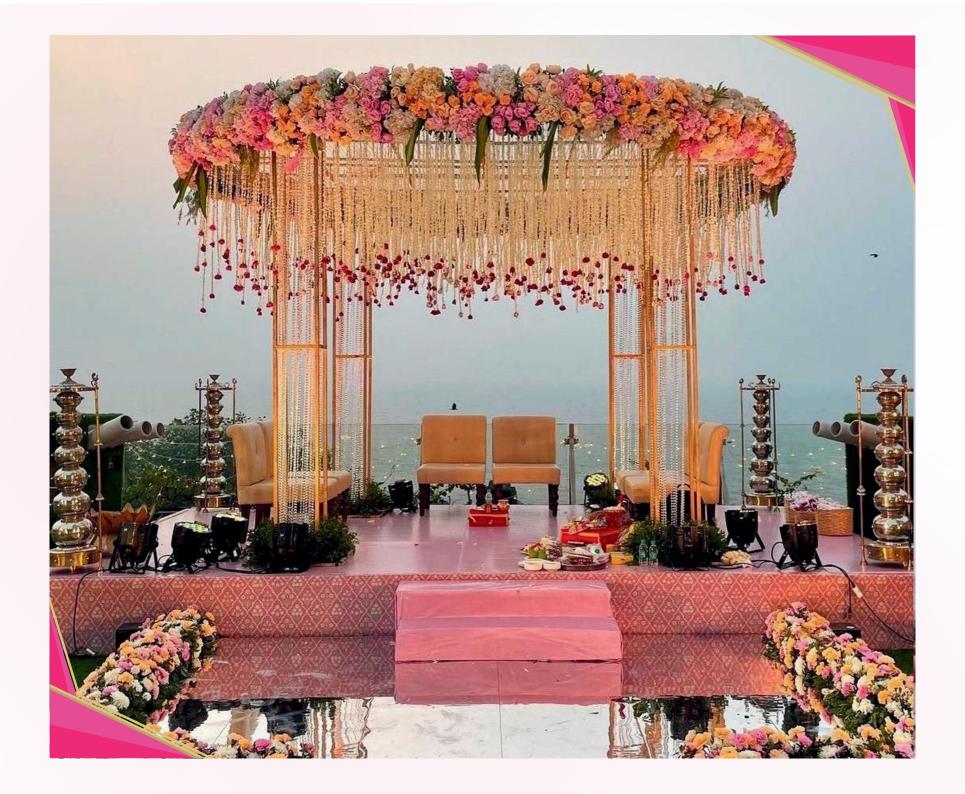

#### **DECORATION**

#### Stage and ambience

Stage (32 feet) with Decor Selections / Vidhi Mandap
20ft Entry Passage Decore
Passage stands

Led lights for entry gate, passage and stage Green lights for trees at the entrance Face light for stage with stand