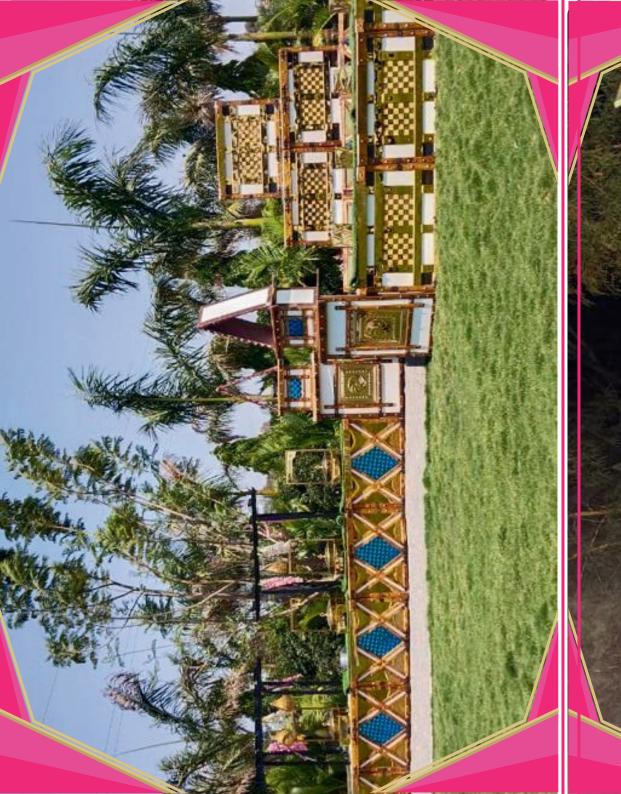

#### **DECORATION**

#### Stage and ambience

Stage (32 feet) with Decor Selections / Vidhi Mandap
20ft Entry Passage Decore
Passage stands

Led lights for entry gate, passage and stage Green lights for trees at the entrance Face light for stage with stand

#### **Furniture & Sound**

300 Chairs with cover 30 round tables (with frill)

Masking on backside, between lawn and parking 2 base and 2 tops , 2 cordless mics ,Havan kunda Sofa on stage / 2 vidhi Chair 4 pata, 3 gadi