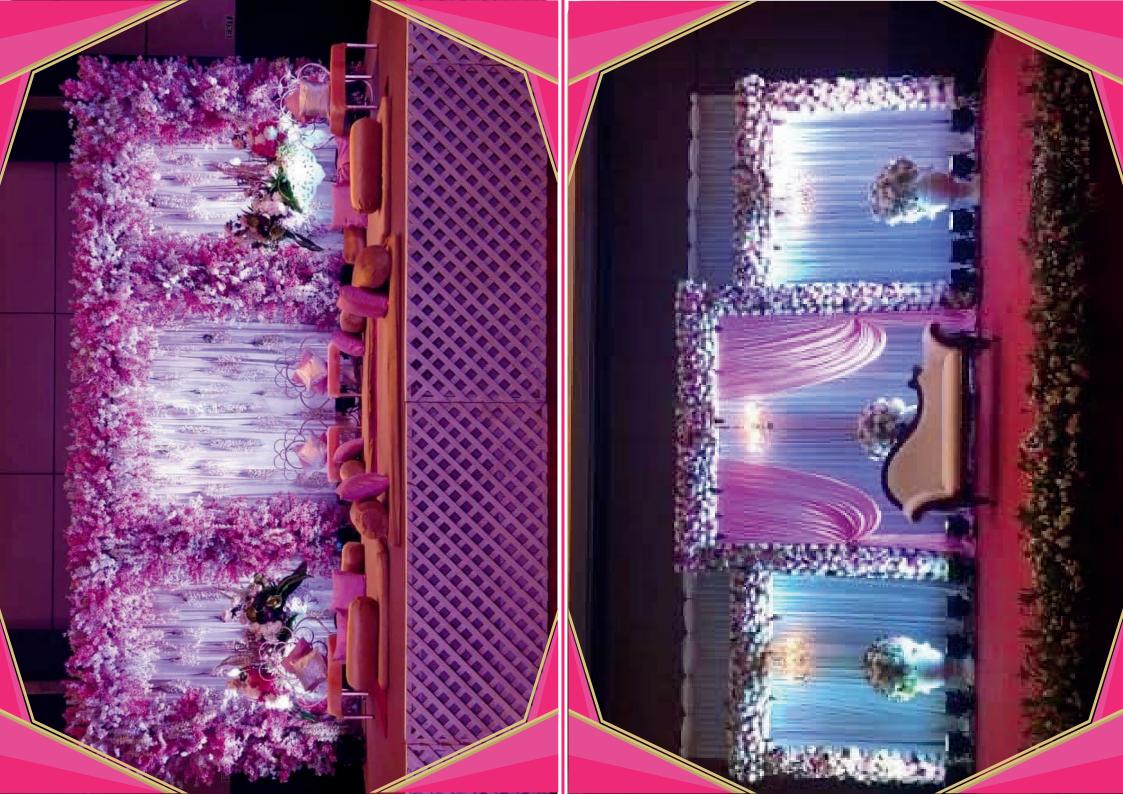

#### **DECORATION**

#### Stage and ambience

Stage (32 feet) with Decor Selections / Vidhi Mandap
20ft Entry Passage Decore
Passage stands

Led lights for entry gate, passage and stage Green lights for trees at the entrance Face light for stage with stand

#### **Furniture & Sound**

300 Chairs with cover 30 round tables (with frill)

Masking on backside, between lawn and parking 2 base and 2 tops , 2 cordless mics ,Havan kunda Sofa on stage / 2 vidhi Chair 4 pata, 3 gadi

#### **Event production & Entertainment Extras**

2 Wedding Garlands, 2 Bouquet Extras –

Cold fires 6 on stage
Photo Booth / Phoolon ki Chadar
Anchor / Guruji /Photographer
Professional Dj / E - invitation design