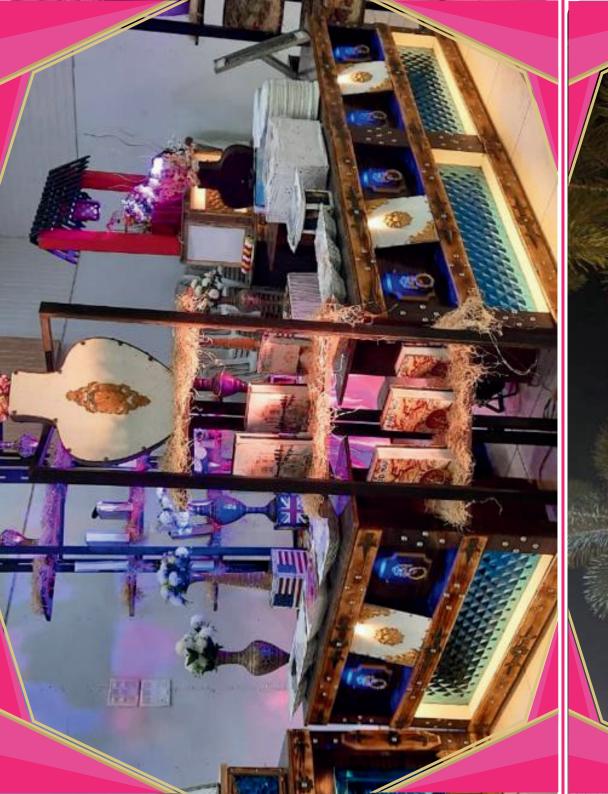

#### **DECORATION**

#### Stage and ambience

Stage (32 feet) with Decor Selections / Vidhi Mandap
20ft Entry Passage Decore
Passage stands

Led lights for entry gate, passage and stage Green lights for trees at the entrance Face light for stage with stand

#### **Furniture & Sound**

300 Chairs with cover 30 round tables (with frill)

Masking on backside, between lawn and parking 2 base and 2 tops , 2 cordless mics ,Havan kunda Sofa on stage / 2 vidhi Chair 4 pata, 3 gadi

#### **Event production & Entertainment Extras**

2 Wedding Garlands, 2 Bouquet Extras –

Cold fires 6 on stage
Photo Booth / Phoolon ki Chadar
Anchor / Guruji /Photographer
Professional Dj / E - invitation design

## **CATERING COUNTERS**

**VIDHI MANDAP** 

ROOMS