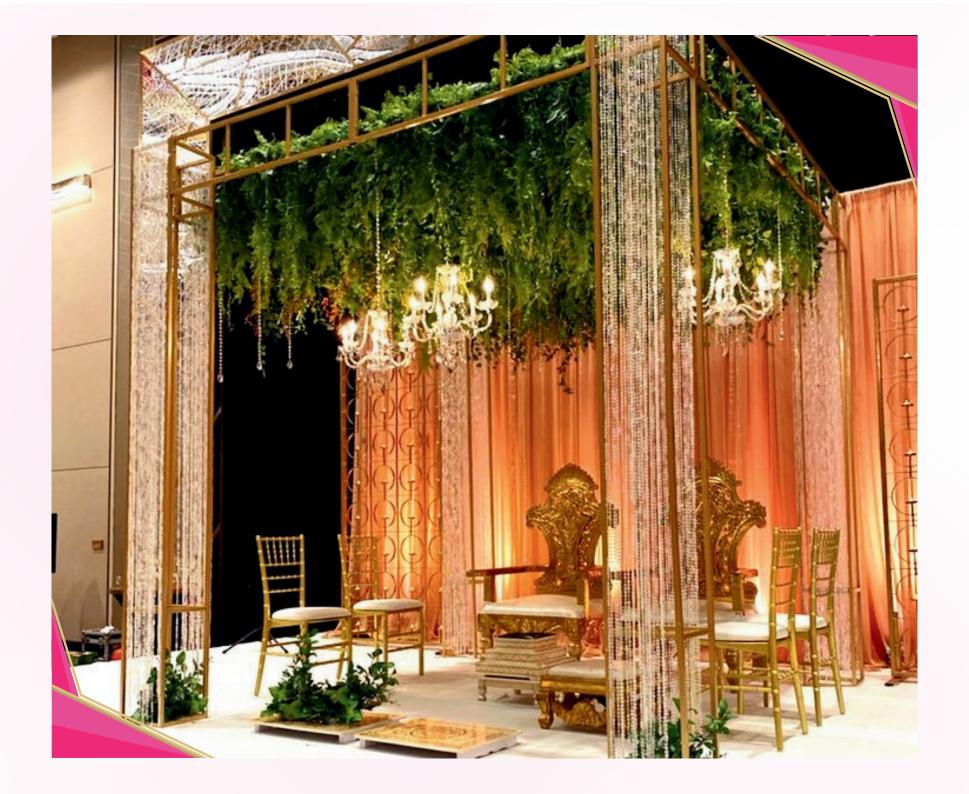

#### **DECORATION**

#### Stage and ambience

Stage (32 feet) with Decor Selections / Vidhi Mandap
20ft Entry Passage Decore
Passage stands

Led lights for entry gate, passage and stage Green lights for trees at the entrance Face light for stage with stand