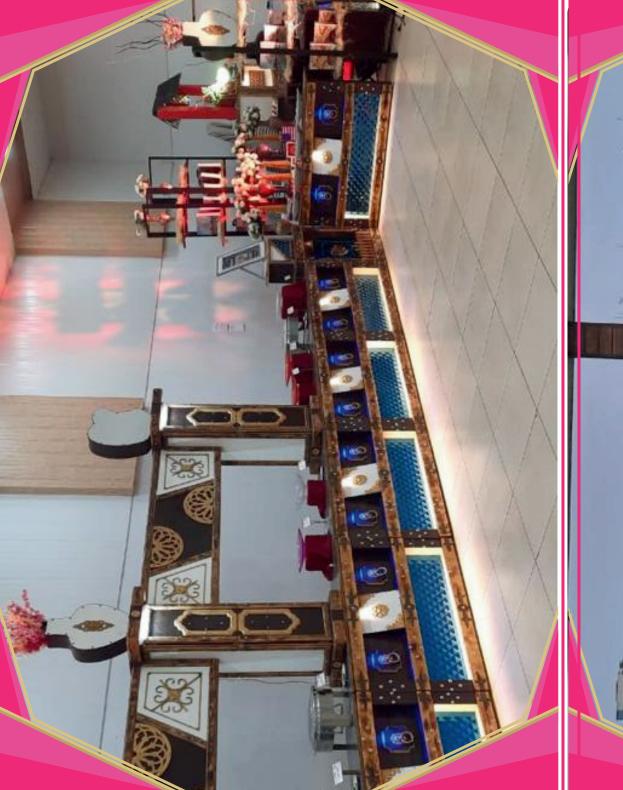

#### Stage and ambience

Stage (32 feet) with Decor Selections / Vidhi Mandap
20ft Entry Passage Decore
Passage stands

Led lights for entry gate, passage and stage Green lights for trees at the entrance Face light for stage with stand

#### **Furniture & Sound**

300 Chairs with cover 30 round tables (with frill)

Masking on backside, between lawn and parking 2 base and 2 tops , 2 cordless mics ,Havan kunda Sofa on stage / 2 vidhi Chair 4 pata, 3 gadi