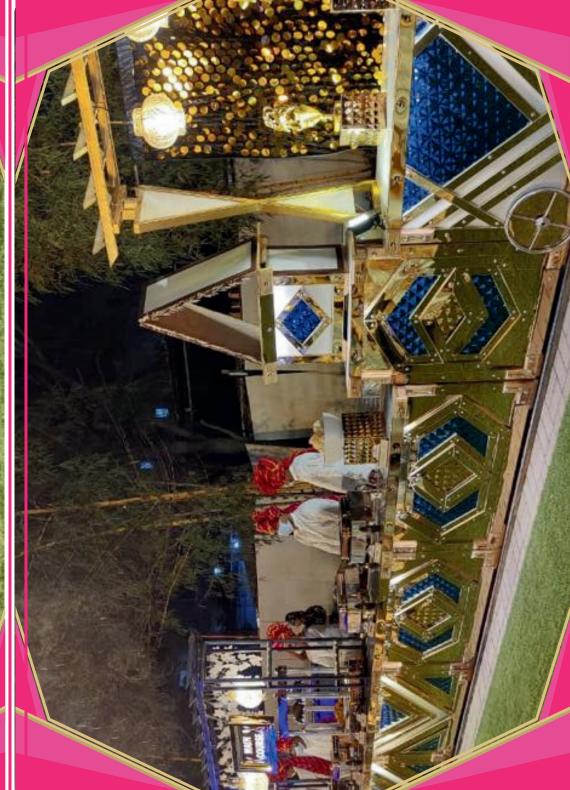

#### Stage and ambience

Stage (32 feet) with Decor Selections / Vidhi Mandap
20ft Entry Passage Decore
Passage stands

Led lights for entry gate, passage and stage Green lights for trees at the entrance Face light for stage with stand

#### **Event production & Entertainment Extras**

2 Wedding Garlands, 2 Bouquet Extras –

Cold fires 6 on stage
Photo Booth / Phoolon ki Chadar
Anchor / Guruji /Photographer
Professional Dj / E - invitation design