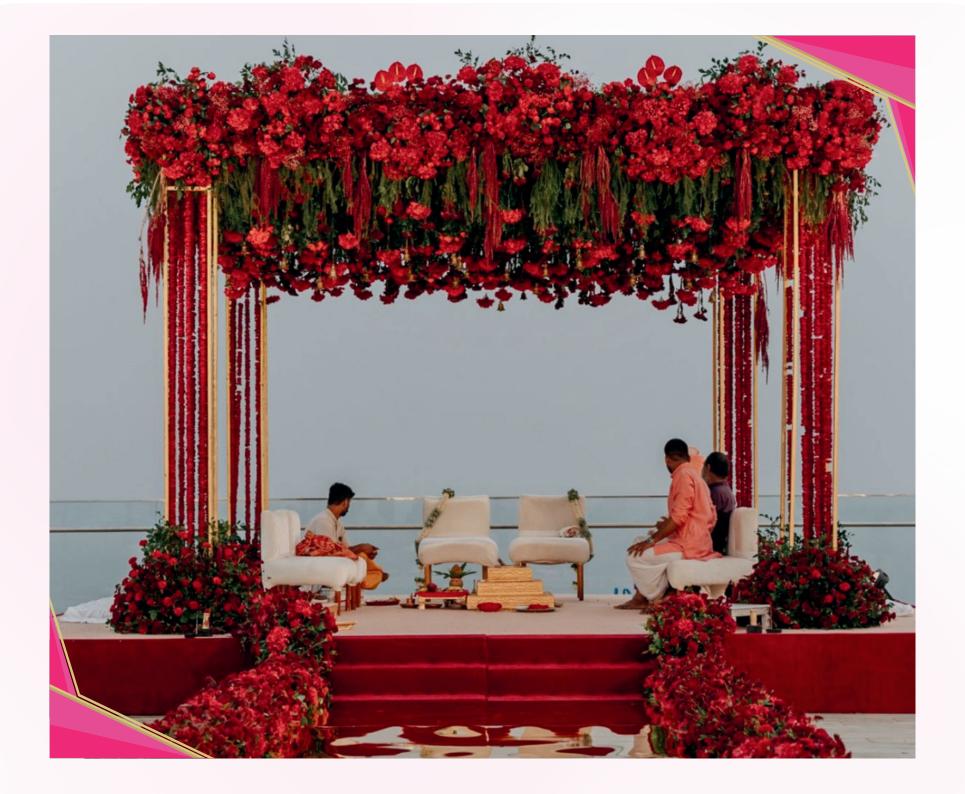

#### Stage and ambience

Stage (32 feet) with Decor Selections / Vidhi Mandap
20ft Entry Passage Decore
Passage stands

Led lights for entry gate, passage and stage Green lights for trees at the entrance Face light for stage with stand

#### **Event production & Entertainment Extras**

2 Wedding Garlands, 2 Bouquet Extras –

Cold fires 6 on stage
Photo Booth / Phoolon ki Chadar
Anchor / Guruji /Photographer
Professional Dj / E - invitation design