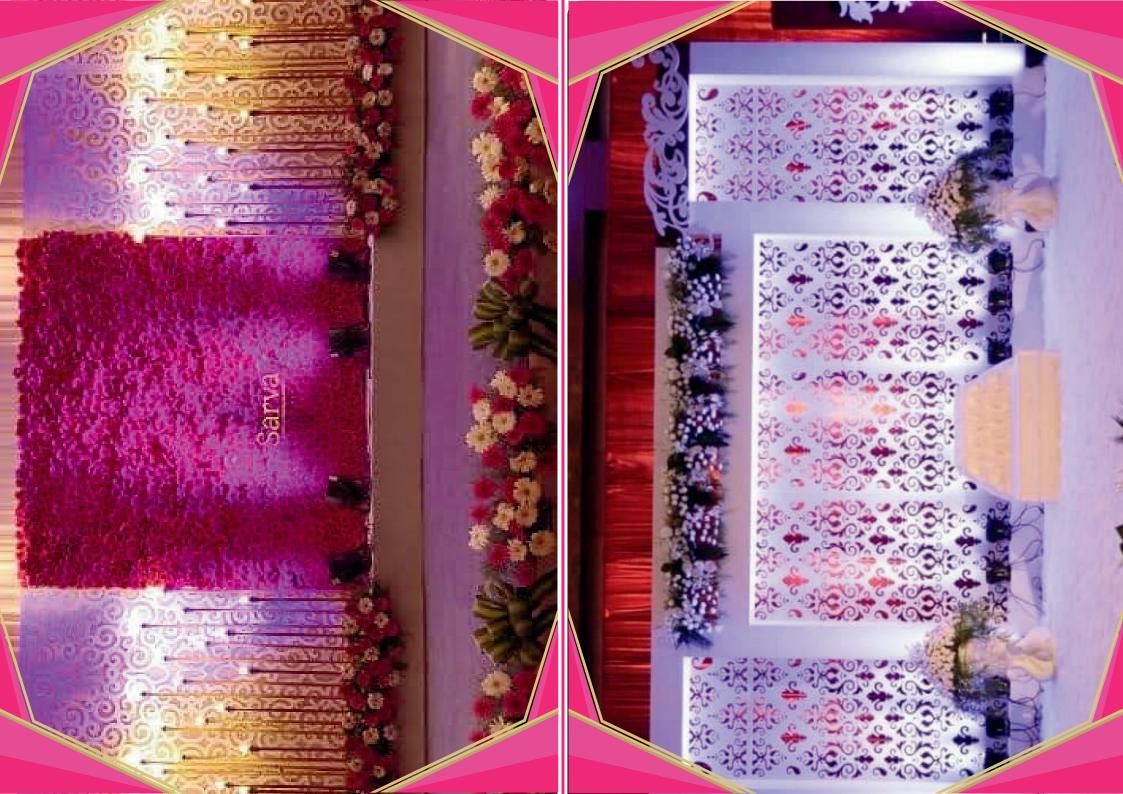

#### **DECORATION**

#### Stage and ambience

Stage (32 feet) with Decor Selections / Vidhi Mandap
20ft Entry Passage Decore
Passage stands

Led lights for entry gate, passage and stage Green lights for trees at the entrance Face light for stage with stand

#### **Furniture & Sound**

300 Chairs with cover 30 round tables (with frill)

Masking on backside, between lawn and parking 2 base and 2 tops , 2 cordless mics ,Havan kunda Sofa on stage / 2 vidhi Chair 4 pata, 3 gadi

#### **Event production & Entertainment Extras**

2 Wedding Garlands, 2 Bouquet Extras –

Cold fires 6 on stage
Photo Booth / Phoolon ki Chadar
Anchor / Guruji /Photographer
Professional Dj / E - invitation design