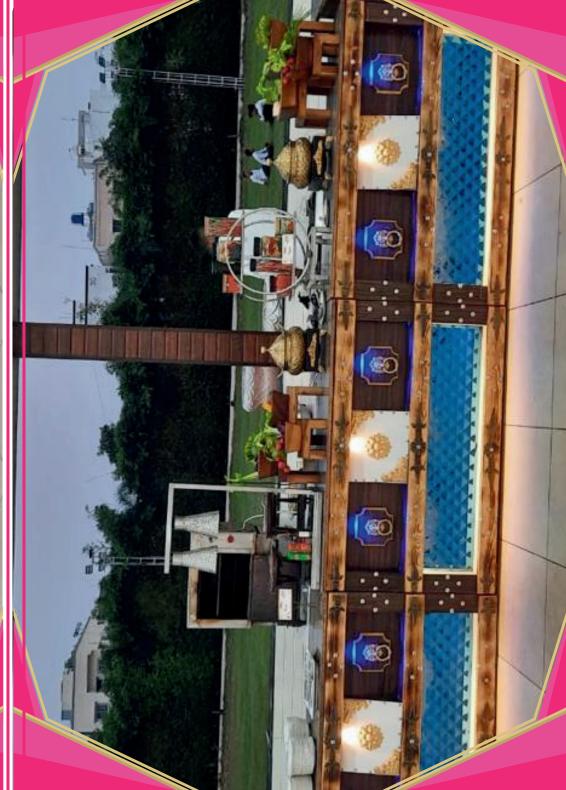

#### Stage and ambience

Stage (32 feet) with Decor Selections / Vidhi Mandap
20ft Entry Passage Decore
Passage stands

Led lights for entry gate, passage and stage Green lights for trees at the entrance Face light for stage with stand

#### **Furniture & Sound**

300 Chairs with cover 30 round tables (with frill)

Masking on backside, between lawn and parking 2 base and 2 tops , 2 cordless mics ,Havan kunda Sofa on stage / 2 vidhi Chair 4 pata, 3 gadi