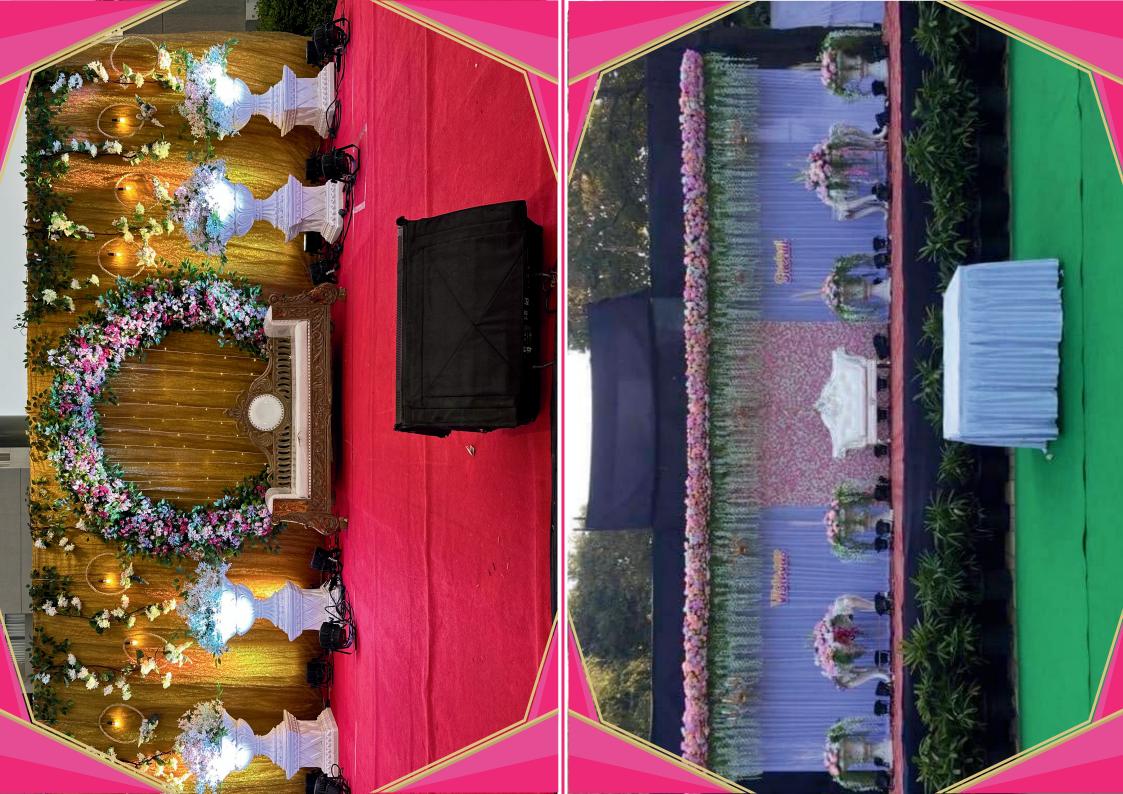

#### **DECORATION**

#### Stage and ambience

Stage (32 feet) with Decor Selections / Vidhi Mandap
20ft Entry Passage Decore
Passage stands

Led lights for entry gate, passage and stage Green lights for trees at the entrance Face light for stage with stand

#### **Furniture & Sound**

300 Chairs with cover 30 round tables (with frill)

Masking on backside, between lawn and parking 2 base and 2 tops , 2 cordless mics ,Havan kunda Sofa on stage / 2 vidhi Chair 4 pata, 3 gadi

#### **Event production & Entertainment Extras**

2 Wedding Garlands, 2 Bouquet Extras –

Cold fires 6 on stage
Photo Booth / Phoolon ki Chadar
Anchor / Guruji /Photographer
Professional Dj / E - invitation design