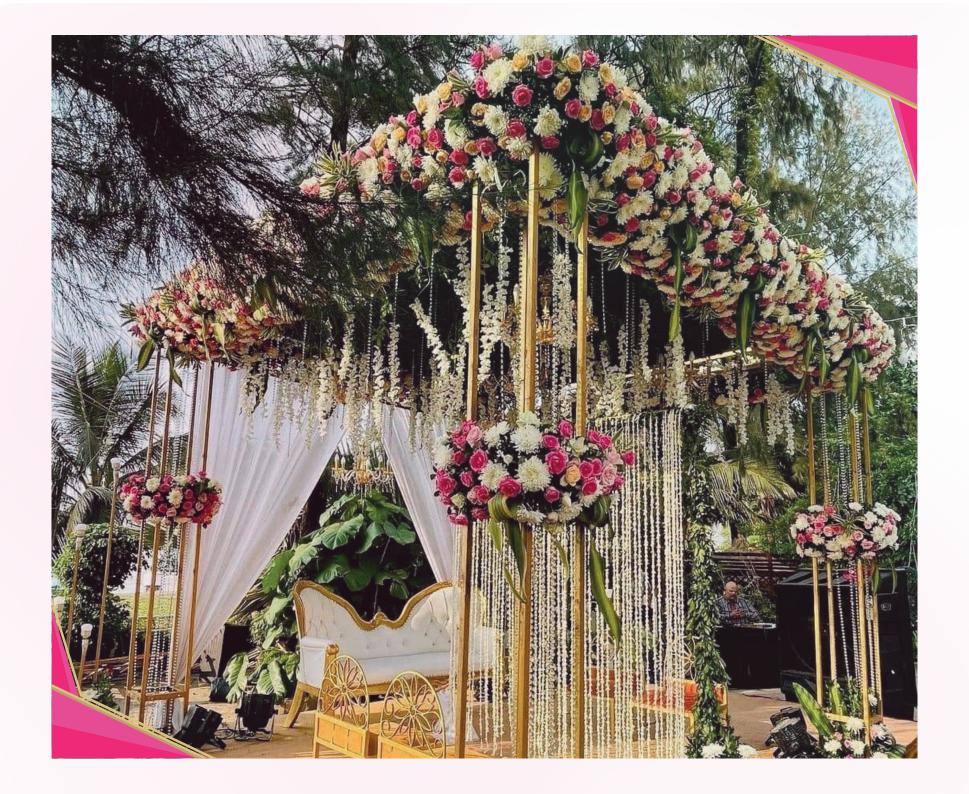

#### **DECORATION**

#### Stage and ambience

Stage (32 feet) with Decor Selections / Vidhi Mandap
20ft Entry Passage Decore
Passage stands

Led lights for entry gate, passage and stage Green lights for trees at the entrance Face light for stage with stand