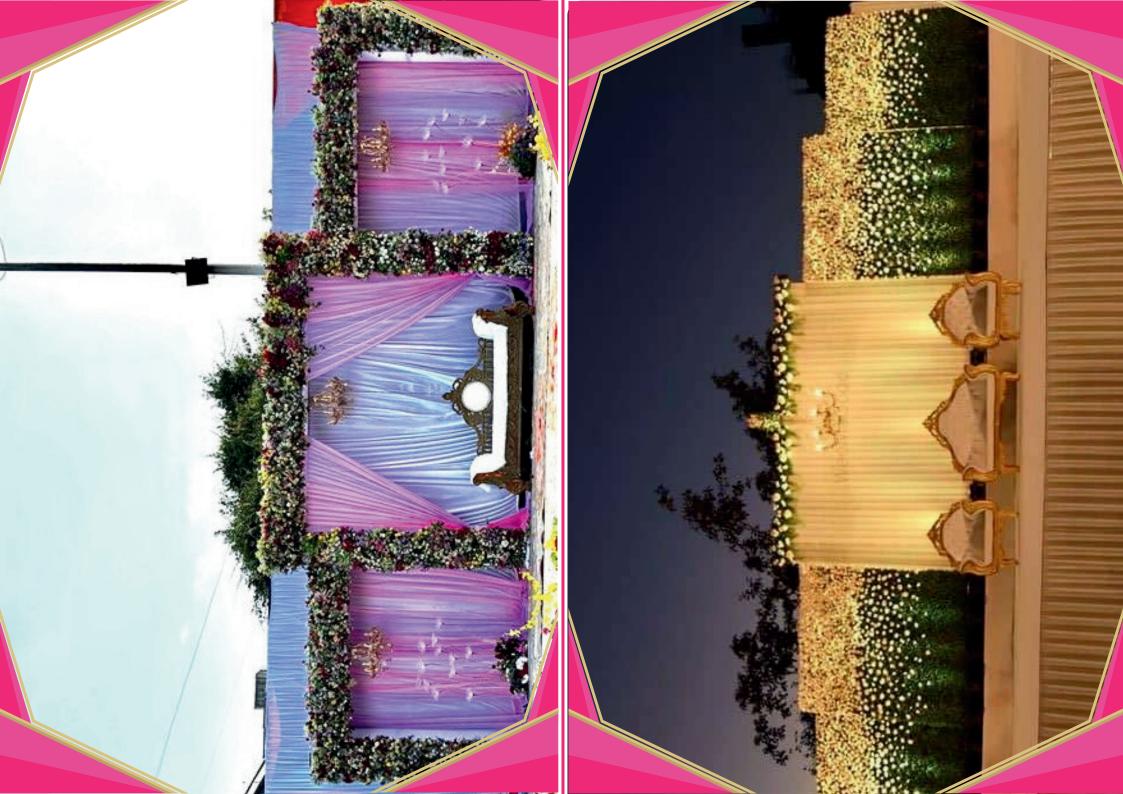

#### **DECORATION**

#### Stage and ambience

Stage (32 feet) with Decor Selections / Vidhi Mandap
20ft Entry Passage Decore
Passage stands

Led lights for entry gate, passage and stage Green lights for trees at the entrance Face light for stage with stand

#### **Furniture & Sound**

300 Chairs with cover 30 round tables (with frill)

Masking on backside, between lawn and parking 2 base and 2 tops , 2 cordless mics ,Havan kunda Sofa on stage / 2 vidhi Chair 4 pata, 3 gadi

#### **Event production & Entertainment Extras**

2 Wedding Garlands, 2 Bouquet Extras –

Cold fires 6 on stage
Photo Booth / Phoolon ki Chadar
Anchor / Guruji /Photographer
Professional Dj / E - invitation design